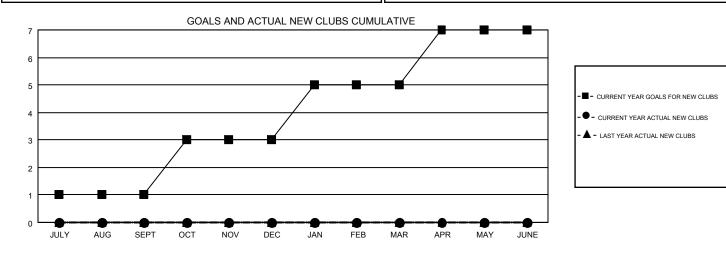

## GMT CA 1

| Clubs                 |               |           |               | Members               |                           |                         |                                                    |  |
|-----------------------|---------------|-----------|---------------|-----------------------|---------------------------|-------------------------|----------------------------------------------------|--|
| RESULTS FOR 2019-2020 |               |           |               | RESULTS FOR 2019-2020 |                           |                         |                                                    |  |
| QUARTER               | NEW CLUB GOAL | NEW CLUBS | DROPPED CLUBS | QUARTER               | MEMBER GROWTH NET<br>GOAL | MEMBER GROWTH<br>ACTUAL | DROPPED<br>MEMBERS ACTUAL<br>(including transfers) |  |
| JULY/AUG/SEPT         | 1             | 0         | 0             | JULY/AUG/SEPT         | 10                        | 30                      | 37                                                 |  |
| OCT/NOV/DEC           | 2             | 0         | 0             | OCT/NOV/DEC           | 30                        | 0                       | 0                                                  |  |
| JAN/FEB/MAR           | 2             | 0         | 0             | JAN/FEB/MAR           | 35                        | 0                       | 0                                                  |  |
| APR/MAY/JUNE          | 2             | 0         | 0             | APR/MAY/JUNE          | 35                        | 0                       | 0                                                  |  |