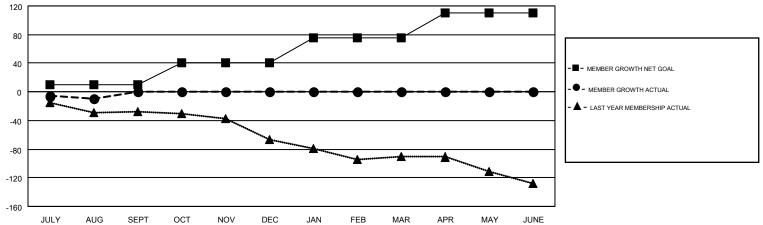

## GMT CA 1

| Clubs                 |               |           |               | Members               |                           |                         |                                                    |  |
|-----------------------|---------------|-----------|---------------|-----------------------|---------------------------|-------------------------|----------------------------------------------------|--|
| RESULTS FOR 2019-2020 |               |           |               | RESULTS FOR 2019-2020 |                           |                         |                                                    |  |
| QUARTER               | NEW CLUB GOAL | NEW CLUBS | DROPPED CLUBS | QUARTER               | MEMBER GROWTH NET<br>GOAL | MEMBER GROWTH<br>ACTUAL | DROPPED<br>MEMBERS ACTUAL<br>(including transfers) |  |
| JULY/AUG/SEPT         | 1             | 0         | 0             | JULY/AUG/SEPT         | 10                        | 30                      | 37                                                 |  |
| OCT/NOV/DEC           | 2             | 0         | 0             | OCT/NOV/DEC           | 30                        | 0                       | 0                                                  |  |
| JAN/FEB/MAR           | 2             | 0         | 0             | JAN/FEB/MAR           | 35                        | 0                       | 0                                                  |  |
| APR/MAY/JUNE          | 2             | 0         | 0             | APR/MAY/JUNE          | 35                        | 0                       | 0                                                  |  |